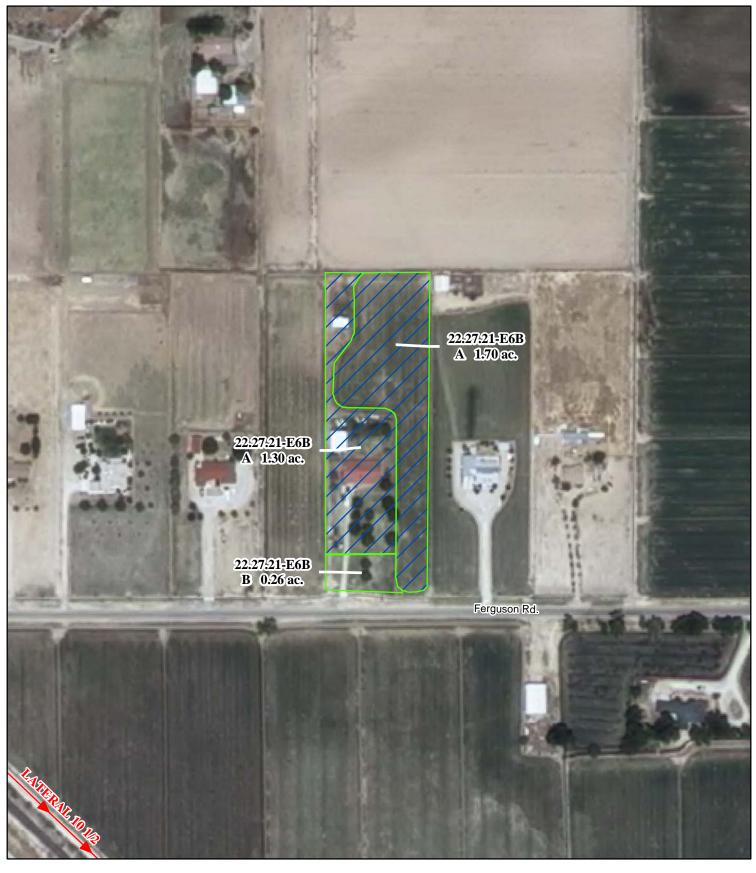

# f. Location and Amount of Irrigated Acreage:

Section 21, Township 22S, Range 27E, N.M.P.M.

Pt. SE<sup>1</sup>/<sub>4</sub>

3.00 acres

Total: 3.00 acres (Supplemental)

As shown on the attached revised Hydrographic Survey Map for Subfile No. 22.27.21-E6B, and the CID Section Hydrographic Survey Map Sheet No. 30 (1999-2011), included in Part F of this Appendix, representing the Court record as of the date of the filing of this Decree.

### f. Location and Amount of Irrigated Acreage:

Section 21, Township 22S, Range 27E, N.M.P.M.

Pt. SE<sup>1</sup>/<sub>4</sub>

0.26 acres

Total: 0.26 acres

As shown on the attached revised Hydrographic Survey Map for Subfile No. 22.27.21-E6B, and the CID Section Hydrographic Survey Map Sheet No. 30 (1999-2011), included in Part F of this Appendix, representing the Court record as of the date of the filing of this Decree.

#### g. Amount of Water:

As set forth in Part B of this Appendix.

| Legend<br>◎ Point of Diversion<br>→→ Canals / Ditches<br>Tract Boundaries | 2009 Digital Orthophotography<br>Grid Interval = 1000<br>Scale 1 " = 200 ' | STATE OF NEW MEXICO<br>Office of the State Engineer<br>John R. D'Antonio, Jr., P.E., State Engineer | Linda J. &<br>Sherwood T. Dalton<br>Subfile 22.27.21-E6B |
|---------------------------------------------------------------------------|----------------------------------------------------------------------------|-----------------------------------------------------------------------------------------------------|----------------------------------------------------------|
| Surface Water Only                                                        | Scale $I = 200$                                                            | Pecos River Stream System                                                                           | 4/20/2011                                                |
| Supplemental Groundwater                                                  | 1:2,400                                                                    | Carlsbad Irrigation District                                                                        | STUE CONTRACTOR                                          |
| Reservoir / Pond                                                          | 75 37.5 0 75 150 225                                                       | Hydrographic Survey                                                                                 |                                                          |
| No Right                                                                  | Feet                                                                       | Township 22 D.D.                                                                                    | Ficeriate Stream Commission PAE                          |